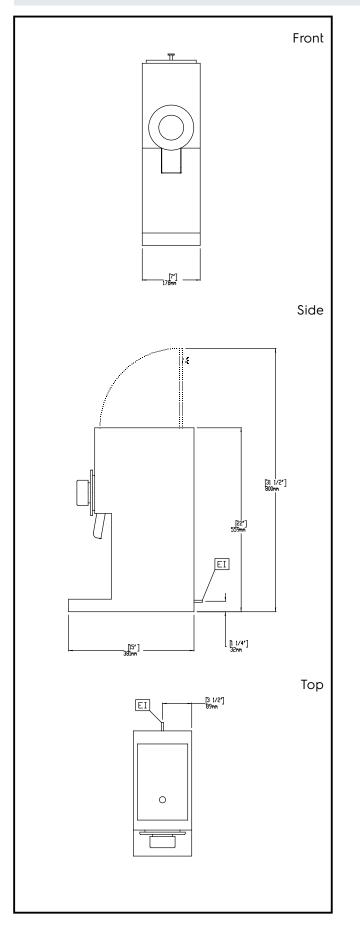

### Electric

| Supply voltage:        | 220-240 V/1N ph/50/60<br>Hz |
|------------------------|-----------------------------|
| Electrical power, max: | 1.8 kW                      |
| Key Information:       |                             |

#### Key Information:

| Net weight:      |  |
|------------------|--|
| Shipping weight: |  |
| Shipping height: |  |
| Shipping width:  |  |
| Shipping depth:  |  |
| Shipping volume: |  |

The company reserves the right to make modifications to the products without prior notice. All information correct at time of printing.